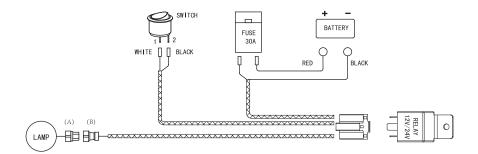

#### Wiring Instructions

- 1. Mount switch in a convenient location where it is easily reached from the driver's seat.
- 2. Wiring: Red "+", black "-". Attach the Red wire with annular terminal to positive side "+", and the black wire with annular terminal to negative side "-" on battery or ground. (Vehicles)
- 3. Make sure the working voltage (DC12V/24V), choose the corresponding relays. (DC12V/24V)
- 4. Insert the lamp connector (A) to wring connector (B)
- 5. Turn on the switch to make sure if the lamp works. If not, please check carefully if the wiring installing correct.

#### Caution:

- . Only operate under the specified voltages (DC9-30V)
- . This light becomes hot during continuous use. Don't remove the lamp or touch the casing for at least 30 minutes after turning the lamp off.
- . Keep heat-sink clean and exposed to maintain air flow.

# **INSTALLATION GUIDE**

Art. nr. 5879102-502