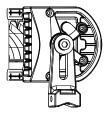

# Installation Methods (I)

- 1. Install the side mount on the lamps and fasten with bolts.
- 2. Drill M8 bolt holes at the appropriate position of the mounting plate where you would like to fix the base and attach the mounting plate.

### Installation Methods (II)

1. Install the mount on the lamps. Drill M8 bolt holes for on the surface where you would like to fix the light, then fasten nuts below the bolts.